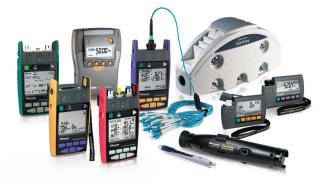

## Full range of handheld fiber optic test equipment

- Test, inspection & cleaning kits
- Optical loss test set
- Optical power meter
- Optical light source

- Two-way loss, length & ORL test set
- Fiber test attenuator
- VFL Visual fault locator pen
- WDM meters

- Microscope, video microscope
- Clip-on fiber traffic identifier
- MPO and POF specialists
- PON & XGPON meters

LAN / Datacenter

Utility / Industrial / Defense

ILAC / NATA ISO17025 accredited calibration provides worldwide recognition of accuracy and quality.