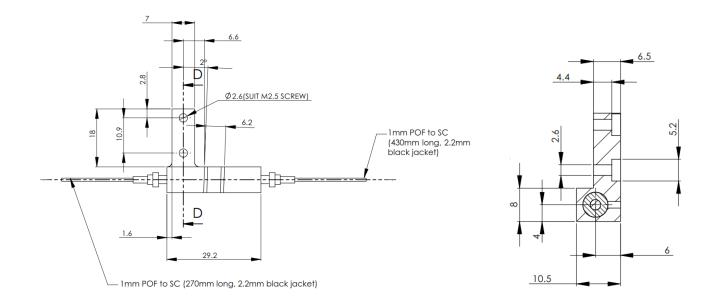

The usable air gap is 6.2 mm wide and 4 mm below the optical center line.

N-BK7 lenses and standard PMMA POF are used, although other types can be requested.

#### **OPTICAL SPECIFICATIONS**

| Parameters                  | Value                                               |
|-----------------------------|-----------------------------------------------------|
| Test Wavelength (nm)        | 660 nm                                              |
| Insertion loss (dB)         | <2.5 dB                                             |
| Fiber type <sup>1</sup>     | 1000 µm (270 & 430 mm long with 2.2mm black jacket) |
| Connector type <sup>1</sup> | SC                                                  |

#### MECHANICAL SPECIFICATIONS