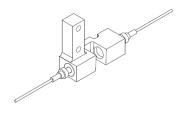

#### MECHANICAL SPECIFICATIONS

The usable air gap is 6.2 mm wide and 4 mm below the optical center line.

N-BK7 lenses and standard PMMA POF are used, although other types can be requested.