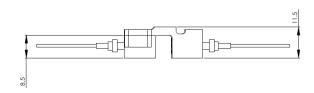

#### MECHANICAL SPECIFICATIONS

The usable air gap is 6.2 mm wide and 4 mm below the optical center line.

N-BK7 lenses and standard PMMA POF are used, although other types can be requested.