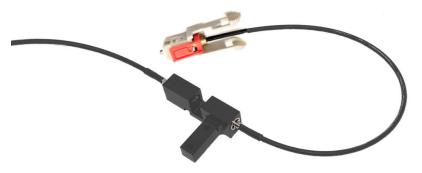

## POF Fiber U-Bench / Air Gap Assembly

#### Revision 2

The KI-UBENCH is a simple solution to insert any bulk optics device, sensor or sample into a plastic optical fiber light path, so it has a wide variety of possible applications.

This is a stable, high quality, fully engineered product suitable for use in calibrated sensors and analytical instruments.

The usable air gap is 6.2 mm wide and 4 mm below the optical center line.

N-BK7 lenses and standard PMMA POF are used, although other types can be requested.